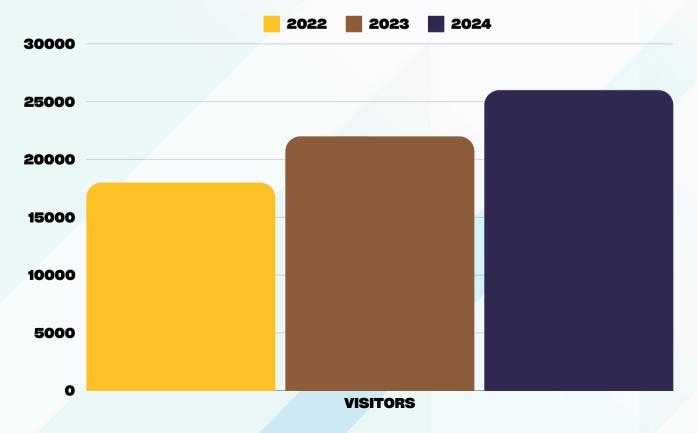

## NUMBER OF VISITORS GROWTH BY YEAR

## KEY SUCCESS METRICS FROM ANKLESHWAR EXPO 2024

The Ankleshwar Industrial Expo 2024 achieved remarkable milestones, with visitor footfall increasing by 30% compared to the previous year. Exhibitor participation also grew by 18%, showcasing a wide range of industries. Additionally, over 20 business deals Approx were finalised, highlighting the event's strong networking and business opportunities. This success reflects the expo's expanding influence and value to both attendees and exhibitors