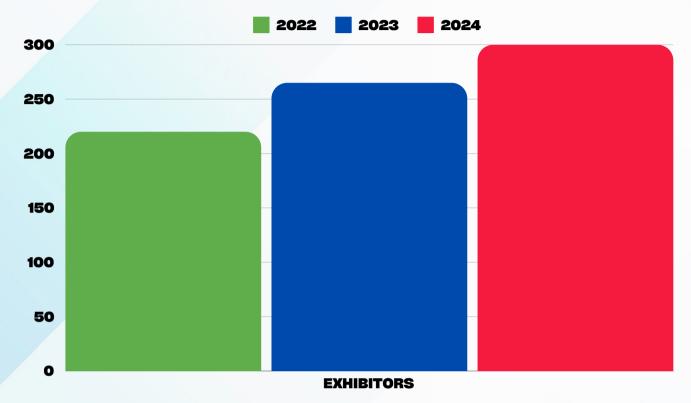

## NUMBER OF EXHIBITORS PARTICIPATED BY YEAR

## KEY SUCCESS METRICS FROM ANKLESHWAR EXPO 2024

The Ankleshwar Industrial Expo 2024 achieved remarkable milestones, with visitor footfall increasing by 30% compared to the previous year. Exhibitor participation also grew by 18%, showcasing a wide range of industries. Additionally, over 20 business deals Approx were finalised, highlighting the event's strong networking and business opportunities. This success reflects the expo's expanding influence and value to both attendees and exhibitors