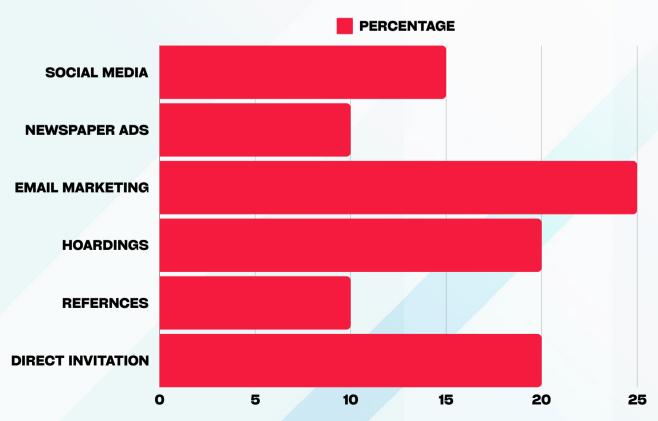

ial associations and commercial corporations. This diverse audience fosters collaboration, innovation, and business opportunities across multiple industries



## KEY SUCCESS METRICS FROM ANKLESHWAR EXPO 2024



The Ankleshwar Industrial Expo 2024 achieved remarkable milestones, with visitor footfall increasing by 30% compared to the previous year. Exhibitor participation also grew by 18%, showcasing a wide range of industries. Additionally, over 20 business deals Approx were finalised, highlighting the event's strong networking and business opportunities. This success reflects the expo's expanding influence and value to both attendees and exhibitors

30%

 $(\rightarrow)$ 

Visitor Footfall Growth YOY

18%



20+





## **NUMBER OF VISITORS COUNTS BY DAY**



## **SOURCE OF AWARENESS**







## LEADING INDUSTRY EXHIBITORS







**01** 

 $\bigcirc$ 

#### **DIVERSE SECTORS**

Exhibitors span a wide range of industries, including manufacturing, engineering, pharmaceuticals, chemicals, and more, showcasing the latest innovations and solutions

02



## NETWORKING OPPORTUNITIES

Exhibitors connect with industry leaders, decision-makers, and business professionals, driving collaborations and partnerships for future growth.

03



#### **BRAND VISIBILITY**

Exhibiting offers unparalleled exposure, allowing businesses to highlight their expertise, launch new products, and enhance brand visibility within the industrial sector.



## PERCENTAGE OF TOTAL EXHIBITORS BY SECTOR



### **VISITOR INTERESTS BY SECTOR**





## NUMBER OF EXHIBITORS PARTICIPATED BY YEAR



## NUMBER OF