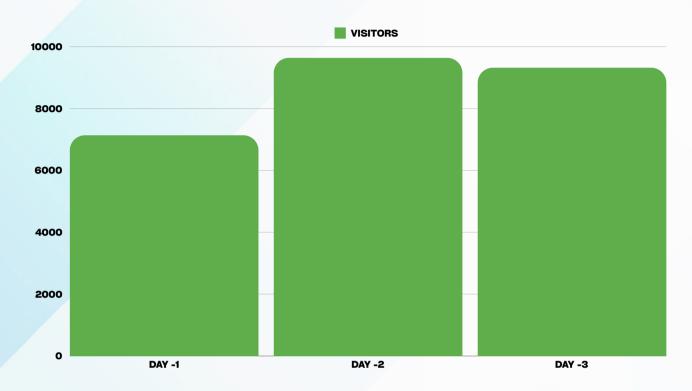

h representatives from industrial associations and commercial corporations. This diverse audience fosters collaboration, innovation, and business opportunities across multiple industries



## KEY SUCCESS METRICS FROM ANKLESHWAR EXPO 2024



The Ankleshwar Industrial Expo 2024 achieved remarkable milestones, with visitor footfall increasing by 30% compared to the previous year. Exhibitor participation also grew by 18%, showcasing a wide range of industries. Additionally, over 20 business deals Approx were finalised, highlighting the event's strong networking and business opportunities. This success reflects the expo's expanding influence and value to both attendees and exhibitors

30%

 $(\rightarrow)$ 

Visitor Footfall Growth YOY

18%



20+





## **NUMBER OF VISITORS COUNTS BY DAY**



## **SOURCE OF AWARENESS**







## LEADING INDUSTRY EXHIBITORS







**01** 

 $\bigcirc$ 

#### **DIVERSE SECTORS**

Exhibitors span a wide range of industries, including manufacturing, engineering, pharmaceuticals, chemicals, and more, showcasing the latest innovations and solutions

02



## NETWORKING OPPORTUNITIES

Exhibitors connect with industry leaders, decision-makers, and business professionals, driving collaborations and partnerships for future growth.

03



#### **BRAND VISIBILITY**

Exhibiting offers unparalleled exposure, allowing businesses to highlight their expertise, launch new products, and enhance brand visibility within the industrial sector.



## PERCENTAGE OF TOTAL EXHIBITORS BY SECTOR



### **VISITOR INTERESTS BY SECTOR**





## NUMBER OF EXHIBITORS PARTICI